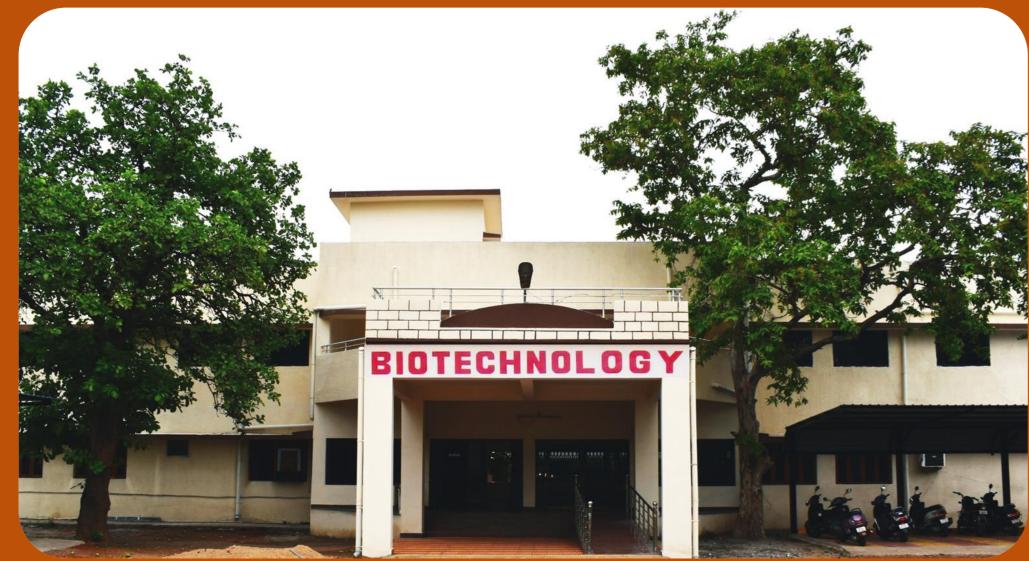

## School of Studies in Biotechnology

Pt. Ravishankar Shukla University, Raipur 492 010, Chhattisgarh

Admission open for session 2024-2025

**Programs offered** 

Ph.D.\*† | M.Sc.\* | CBCS (Biotechnology)

\*Admission through University entrance examination †Through National level fellowship